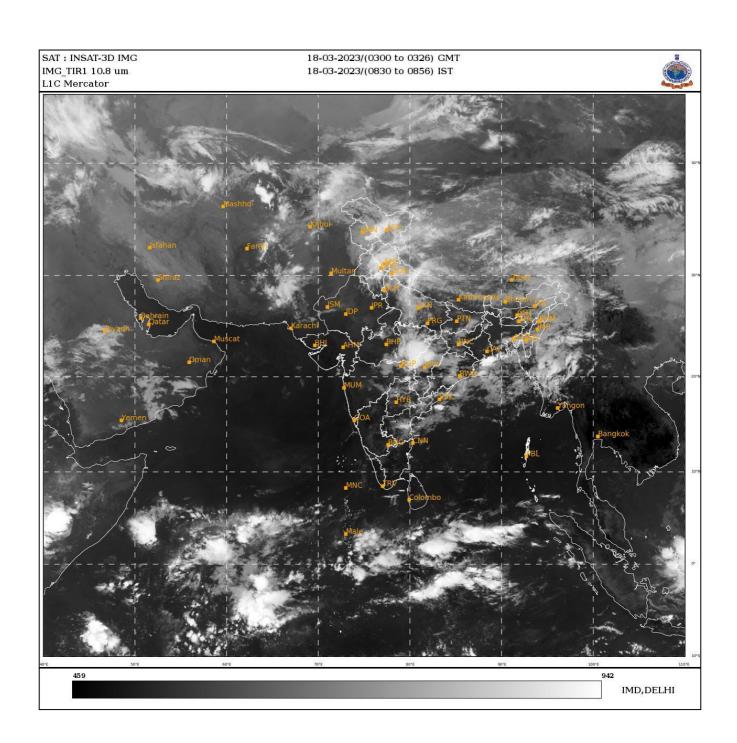

#### **BAY OF BENGAL:**

SCATTERED LOW AND MEDIUM CLOUDS WITH EMBEDDED ISOLATED MODERATE TO INTENSE CONVECTION LAY OVER NORTH & WESTCENTRAL BAY OF BENGAL.

#### **ARABIAN SEA:**

SCATTERED LOW AND MEDIUM CLOUDS WITH EMBEDDED MODERATE TO INTENSE CONVECTION OVER EXTREME SOUTH ARABIAN SEA.